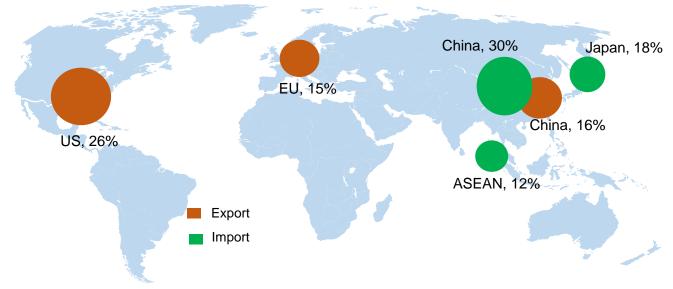

#### **GEMADEPT'S BUSINESS RESULTS IN 1H2020**





#### **MARKET OVERVIEW 1H2020**



#### **TOP 3 LARGEST IMPORT AND EXPORT MARKETS OF VIETNAM**



#### TOTAL CARGO THROUGHPUT IN VIETNAM'S PORTS



#### TOTAL CONTAINER THROUGHTPUT IN VIETNAM'S PORTS INCREASED BY 8% YOY





#### **CONTAINER CARGO TRANSPORTATION MARKET BY AREA 1H2020**



| Area  | YoY Growth | QoQ Growth 2020 | QoQ Growth 2019 |  |
|-------|------------|-----------------|-----------------|--|
| North | (19%)      | 1%              | 11%             |  |
| South | 5%         | 1%              | 14%             |  |

- In Hai Phong Area, the container throughput decreased by 19% in 1H2020 YoY; Meanwhile, in the South, the container throughput increased by 5% YoY thanks to the volume growth in Cai Mep area.
- Under the influence of Covid-19 pandemic, the QoQ cargo growth rate of 2020 is significantly lower than the previous year's growth rate. Specifically, the growth