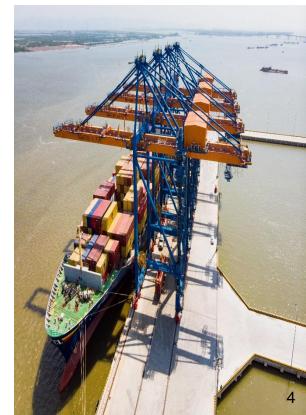

## Gemalink port project progress

#### GEMALINK: SUCCESSFULLY INSTALLED TWO MOST MODERN STS CRANES IN THE WORLD, READY TO OPERATE BY THE END OF THIS YEAR

 In early July 2020, the first two STS cranes arrived at Gemalink International Port and were installed on the main berth safely. This is the first time the generation of tallest and most modern container cranes in the world appears in Vietnam.

- Produced by Doosan, Korea, the world's leading Company in the field of mechanical manufacturing including port equipment, the STS cranes equipped for Gemalink Port are designed with 92m in height, 150m in length, 27m in width, weighing over 1,700 tons, and have the reach of 24+2 container rows. From shore, the crane can reach 70m out to the ocean, lift 2 containers of 20 ft at the same time or bulk cargo and project cargo of 65 tons and 85 tons.
- Gemalink Port is designed to be a Smart Port. Through the software system, all information
  and data during the crane operation will be sent directly to the Port Operation Center,
  ensuring the control to each container position on the yard, through which the port operation
  become synchronous, efficient and safe to provide customers with the best quality service.
- According to the Company's plan, the construction and installation of all 6 STS cranes, 18 RTG cranes and other facilities of Gemalink Port will be completed in October, ready for a test run from November 2020. When the entire crane equipment is into commercial operation, Gemalink Port's phase 1 capacity will be 1,5 million TEUs/year. By the end of July, the completion of infrastructure construction reached nearly 95% and the superstructure and equipment reached over 70%.