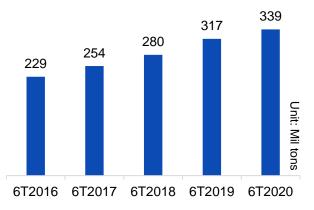

#### **GEMADEPT'S BUSINESS RESULTS IN 1H2020**





#### **MARKET OVERVIEW 1H2020**



#### **TOP 3 LARGEST IMPORT AND EXPORT MARKETS OF VIETNAM**



#### TOTAL CARGO THROUGHPUT IN VIETNAM'S PORTS



#### TOTAL CONTAINER THROUGHTPUT IN VIETNAM'S PORTS INCREASED BY 8% YOY





#### **CONTAINER CARGO TRANSPORTATION MARKET BY AREA 1H2020**



| Area  | YoY Growth | QoQ Growth 2020 | QoQ Growth 2019 |  |
|-------|------------|-----------------|-----------------|--|
| North | (19%)      | 1%              | 11%             |  |
| South | 5%         | 1%              | 14%             |  |

- In Hai Phong Area, the container throughput decreased by 19% in 1H2020 YoY; Meanwhile, in the South, the container throughput increased by 5% YoY thanks to the volume growth in Cai Mep area.
- Under the influence of Covid-19 pandemic, the QoQ cargo growth rate of 2020 is significantly lower than the previous year's growth rate. Specifically, the growth rate in Q2/2020 compared to Q1/2020 in both region