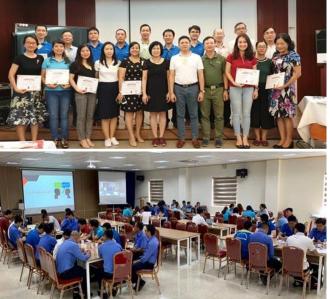

#### GEMALINK: SUCCESSFULLY INSTALLED TWO MOST MODERN STS CRANES IN THE WORLD, READY TO OPERATE BY THE END OF THIS YEAR

 In early July 2020, the first two STS cranes arrived at Gemalink International Port and were installed on the main berth safely. This is the first time the generation of tallest and most modern container cranes in the world appears in Vietnam.

- Produced by Doosan, Korea, the world's leading Company in the field of mechanical manufacturing including port equipment, the STS cranes equipped for Gemalink Port are designed with 92m in height, 150m in length, 27m in width, weighing over 1,700 tons, and have the reach of 24+2 container rows. From shore, the crane can reach 70m out to the ocean, lift 2 containers of 20 ft at the same time or bulk cargo and project cargo of 65 tons and 85 tons.
- Gemalink Port is designed to be a Smart Port. Through the software system, all information
  and data during the crane operation will be sent directly to the Port Operation Center,
  ensuring the control to each container position on the yard, through which the port operation
  become synchronous, efficient and safe to provide customers with the best quality service.
- According to the Company's plan, the construction and installation of all 6 STS cranes, 18 RTG cranes and other facilities of Gemalink Port will be completed in October, ready for a test run from November 2020. When the entire crane equipment is into commercial operation, Gemalink Port's phase 1 capacity will be 1,5 million TEUs/year. By the end of July, the completion of infrastructure construction reached nearly 95% and the superstructure and equipment reached over 70%.