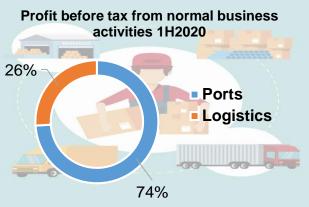

- The rate of Gross profit from Logistics activities reached 35%, an increase of 6% over the same period.
- Logistics and Shipping contribute about 26% to PBT from normal business activities.

- In the second quarter of 2020, CJ GMD Logistics officially operated the first distribution center in Da Nang. With an area of 6,300 m2 and a capacity of about 8,400 pallets, the distribution center is managed by a specialized and modern Warehouse Management System. This is one of many projects in the strategy to expand the network and scale of the logistics operations in 2020. In mid-April, the Logistics unit also successfully launched a distribution center service with a flexible racking system and the use of Digital Assistant System management software for a major Korean partner in the retail industry in HCMC.
- In addition to the business activities, the Logistics units have also deployed several technology applications to allow online services to limit exposure, reducing the risk of pandemic transmission; for example: online booking and payment, etc.
- In the Shipping sector, CJ GMD Shipping maintains a good ratio of vessel utilization (with an average of 85% higher than the market average of ~60%) and is in Top 2 market share of domestic and river vessels in the context of higher competitive market and complicated COVID-19 pandemic. GMD Shipping continues to make efforts to ensure the routes, improve operational efficiency, strengthen Sales and Marketing, and attract more supports from clients. Services connecting to Cambodia and Can Tho have performed well.