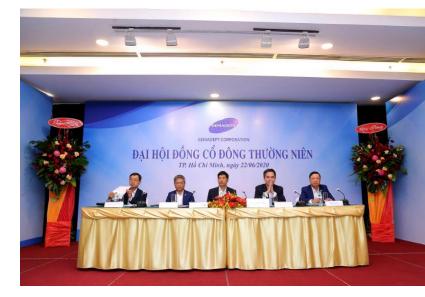

#### GEMADEPT SUCCESSFULLY ORGANIZED THE ANNUAL GENERAL MEETING 2020

On the morning of June 22, 2020, GMD held the Annual General Meeting (AGM) 2020 at the Rex Hotel, 141 Nguyen Hue St, District 1, Minh City Ho Chi with the participation of 148 shareholders representing 75,74% of the total current number of voting shares in the Company. GMD's AGM 2020 was a great success. Targets, production plans of 2020 and related contents were approved by the General Meeting of Shareholders with maximum consensus.

Following the success of the GMD's AGM, the affiliates of the Company have in turn successfully held the AGM from June 26 to June 30, 2020, including Gemadept Dung Quat International Port and GMD's ports in Hai Phong.