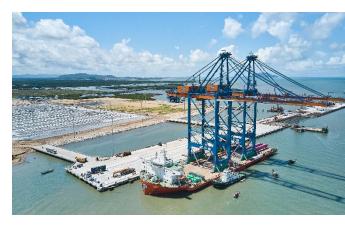

# GEMADEPT'S PORTS MADE GREAT EFFORTS IN THE CONTEXT OF SOCIAL DISTANCING DUE TO THE PANDEMIC

# Total container throughput of GMD's port system in 1H2020

Despite the general influence of the Covid-19 pandemic, especially in the period of social distancing, Gemadept's ports have made great determination and efforts to maintain stable operation and business activities. Details are as follows:

- The ports in Central and Southern regions contributed 48% to the Company's total net revenue, up by 2% YoY. In the Central and Southern regions, Phuoc Long Port (PIP) and Binh Duong port continued to maintain good business performance in 1H2020 with the cargo volume only slightly decreased by 1% YoY. Gemadept Dung Quat Port, which specializes in handling bulk cargoes for China and Japan routes, was more affected than other ports with the cargo volume decreased by 10% YoY.
- The Hai Phong port area, which mainly serves Intra-Asia shipment and transshipment to Europe, was directly affected by the Covid-19 pandemic. Container throughput of GMD ports in this area in 1H2020 decreased by 6% YoY. The revenue from GMD ports in the North contributed 30% to the total net revenue of the Company. In particular, in Q2, with the efforts to find solutions to expand the market and diversify services, Nam Hai port deployed a new service route to serve shipping lines that are foreign partners. In addition, Nam Hai Dinh Vu Port has completed the wharf upgrade, becoming the first port in the Dinh Vu area to handle ships of 48,000 DWT - determined to provide shipping lines with diversified and outstanding services in the Northern region in the trend of increasing ship size as well as timely catching the cargo flow from the upstream area.