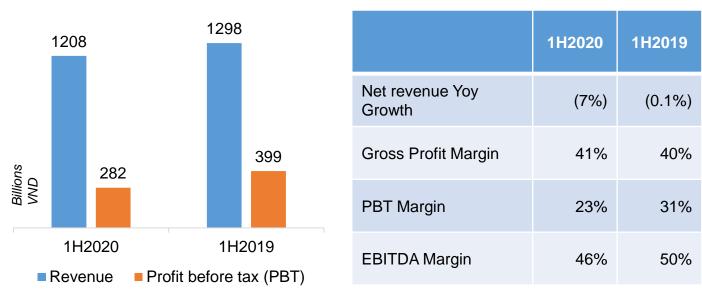

#### **GEMADEPT'S BUSINESS RESULTS IN 1H2020**





#### **MARKET OVERVIEW 1H2020**



#### **TOP 3 LARGEST IMPORT AND EXPORT MARKETS OF VIETNAM**



#### TOTAL CARGO THROUGHPUT IN VIETNAM'S PORTS



#### TOTAL CONTAINER THROUGHTPUT IN VIETNAM'S PORTS INCREASED BY 8% YOY





#### **CONTAINER CARGO TRANSPORTATION MARKET BY AREA 1H2020**



| Area  | YoY Growth | QoQ Growth 2020 | QoQ Growth 2019 |  |
|-------|------------|-----------------|-----------------|--|
| North | (19%)      | 1%              | 11%             |  |
| South | 5%         | 1%              | 14%             |  |

- In Hai Phong Area, the container throughput decreased by 19% in 1H2020 YoY; Meanwhile, in the South, the container throughput increased by 5% YoY thanks to the volume growth in Cai Mep area.
- Under the influence of Covid-19 pandemic, the QoQ cargo growth