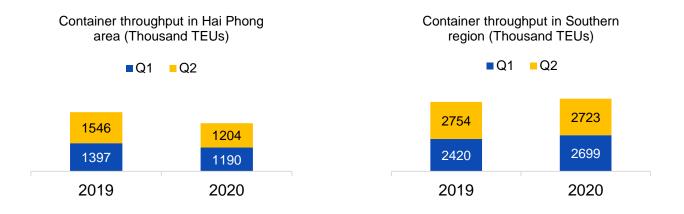

#### **CONTAINER CARGO TRANSPORTATION MARKET BY AREA 1H2020**

| Area  | YoY Growth | QoQ Growth 2020 | QoQ Growth 2019 |  |
|-------|------------|-----------------|-----------------|--|
| North | (19%)      | 1%              | 11%             |  |
| South | 5%         | 1%              | 14%             |  |

- In Hai Phong Area, the container throughput decreased by 19% in 1H2020 YoY; Meanwhile, in the South, the container throughput increased by 5% YoY thanks to the volume growth in Cai Mep area.
- Under the influence of Covid-19 pandemic, the QoQ cargo growth rate of 2020 is significantly lower than the previous year's growth rate. Specifically, the growth rate in Q2/2020 compared to Q1/2020 in both regions are at an increase of 1%. In 2019, the growth rates in the North and the South were both in 2 digits, at 11% and 14% respectively.