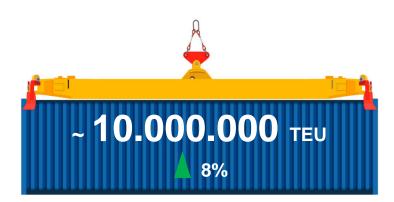

#### **GEMADEPT'S BUSINESS RESULTS IN 1H2020**





#### **MARKET OVERVIEW 1H2020**



#### **TOP 3 LARGEST IMPORT AND EXPORT MARKETS OF VIETNAM**



#### TOTAL CARGO THROUGHPUT IN VIETNAM'S PORTS



#### TOTAL CONTAINER THROUGHTPUT IN VIETNAM'S PORTS INCREASED BY 8% YOY





#### **CONTAINER CARGO TRANSPORTATION MARKET BY AREA 1H2020**



| Area  | YoY Growth | QoQ Growth 2020 | QoQ Growth 2019 |  |
|-------|------------|-----------------|-----------------|--|
| North | (19%)      | 1%              | 11%             |  |
| South | 5%         | 1%              | 14%             |  |

- In Hai Phong Area, the container throughput decreased by 19% in 1H2020 YoY; Meanwhile, in the South, the container throughput increased by 5% YoY thanks to the volume growth in Cai Mep area.
- Under the influence of Covid-19 pandemic, the QoQ cargo growth rate of 2020 is significantly lower than the previous year's growth rate. Specifically, the growth rate in Q2/2020 compared to Q1/2020 in both regions are at an increase of 1%. In 2019, the growth rates in the North and the